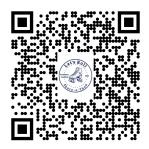

For online donations, use the QR code or inform donors to visit the website homepage https://www.providencelions.org/ and go to Building A Legacy/Skate-a-Thon'25/Donate.
\*\* In order to give credit to the student, the donor must write the family name in the Include a note with your donation area.